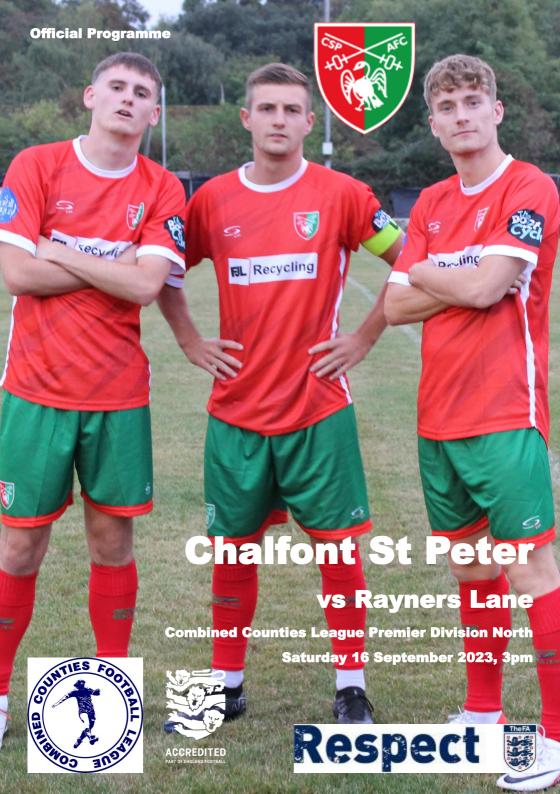

# Footsteps Nursery & Pre-School Chalfont St Peter

Footsteps Chalfont St Peter has lots of free parking, a state of the art security system and is ideally located within a 5 minute drive of Chalfont Common, Layters Green, Chalfont St Giles and Gerrards Cross.

Our facilities offer wide expanses of green space and flexible hours available to accommodate parents needs wherever possible. In addition, we offer term-time only places (especially useful for teaching parents).

We run forest school sessions for the children taking full advantage of the wonderful outside space available.

## Call us to arrange your visit: 01753 886477





## To find out more, please contact us:

Footsteps Nursery & Pre-School Next to Chalfont St Peter AFC, Mill Meadow, Gravel Hill, Chalfont St. Peter, Bucking