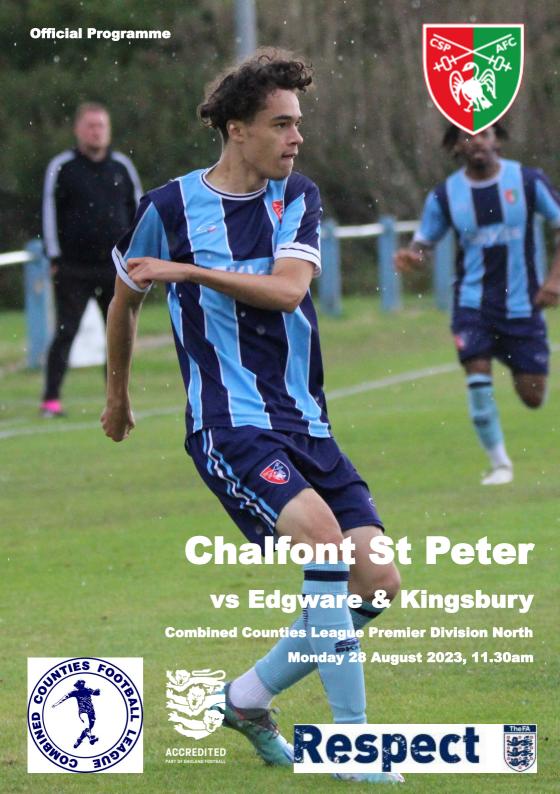

#### Welcome to the game

A very warm welcome to Mill Meadow for today's Bank Holiday fixture.

This morning (yes, morning!) we welcome Edgware & Kingsbury and we welcome their players, supporters and officials to Chalfont and hope they enjoy their brief time with us.

## COME ON THE SAINTS

On the cover Tecane Shrowder