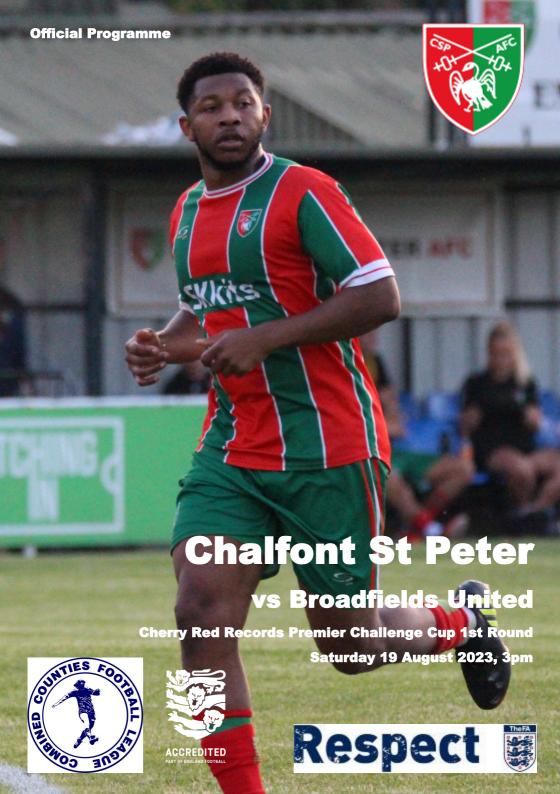

# Footsteps Nursery & Pre-School Chalfont St Peter

Footsteps Chalfont St Peter has lots of free parking, a state of the art security system and is ideally located within a 5 minute drive of Chalfont Common, Layters Green, Chalfont St Giles and Gerrards Cross.

Our facilities offer wide expanses of green space and flexible hours available to accommodate parents needs wherever possible. In addition, we offer term-time only places (especially useful for teaching parents).

We run forest school sessions for the children taking full advantage of the wonderful outside space available.

## Call us to arrange your visit: 01753 886477





## To find out more, please contact us:

Footsteps Nursery & Pre-School Next to Chalfont St Peter AFC, Mill Meadow, Gravel Hill, Chalfont St. Peter, Bucking